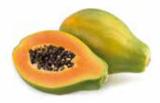

### **QUALITY**

EXTERNAL COLOR:

Yellow to orange.

INTERNAL COLOR:

Red salmon.

- · Papayas must be fresh, firm with form and with the distinctive color of the variety.
- · Free of any smell, taste, moisture or foreign material.
- · All products are precooled before shipping with forced air.
- · Long shelf life.