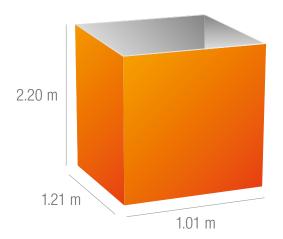

## eite produce papaya



Papayas with a thick, smooth and firm skin, inside a soft and high consistency pulp produced in the mexican state of Michoacan.

### **AVAILABILITY**



### **VARIETIES**





### **SIZES**

8's, 9's, 10's, 11's, 12's, 13's, 14's & 15's.



eliteproduce.mx

# ette produce papaya

## **TRANSPORTATION**





### **HARVESTING AREAS**



We proudly grow and ship papayas that are picked at the optimal maturity stage to guarantee our costumers to experience a wonderful flavor when they are ripe.

### **PACKING**

BOX: 14.5 kg (32 lbs). PALLET: 48 boxes.



### **EXPERIENCE**

The ELITE brand has over 20 years exporting fresh fruits to Canada, Europe, Japan and USA.

### **QUALITY**



EXTERNAL COLOR:

Yellow to orange.



INTERNAL COLOR:

Red salmon.

- · Papayas must be fresh, firm with form and with the distinctive color of the variety.
- · Free of any smell, taste, moisture or foreign material.
- · All products are precooled before shipping with forced air.
- · Long shelf life.

### **STORAGE**

Keep temperature between 52 to 60°F (11 to 15°C).